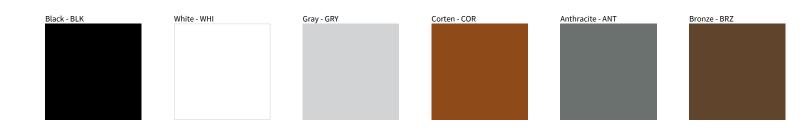

## MINI ONE 2.0 SURFACE COLOR FINISH CHART

| PROJECT  |   |
|----------|---|
| ТҮРЕ     | _ |
| NOTES    | _ |
| QUANTITY | _ |
| DATE     | _ |

Digital: Not all screens are calibrated the same, and therefore, colors will appear differently between screens.